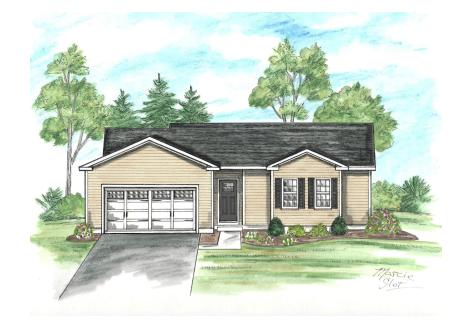

## **THE COLVIN** 1329 Square Feet







## **THE HAYSTACK** 1422 Square Feet







# THE BLAKE







## **THE ALGONQUIN** 1605 Square Feet







# THE PORTER

1630 Square Feet







## **THE CASCADE** 1719 Square Feet







## **THE GOTHIC** 1880 Square Feet







## THE BASIN JR

### 1550 Square Feet

#### **FIRST FLOOR**







### THE BASIN

### 1745 Square Feet

#### **FIRST FLOOR**







### THE MARCY

### 1747 Square Feet

#### **FIRST FLOOR**







### THE SEYMOUR JR 1822 Square Feet







## THE ALLEN

### 1944 Square Feet

#### **FIRST FLOOR**









### THE SEYMOUR (3 BED) 2022 SQUARE FEET









### THE SEYMOUR (4 BED) 2022 SQUARE FEET







### THE WRIGHT

### 2325 Square Feet

#### **FIRST FLOOR**