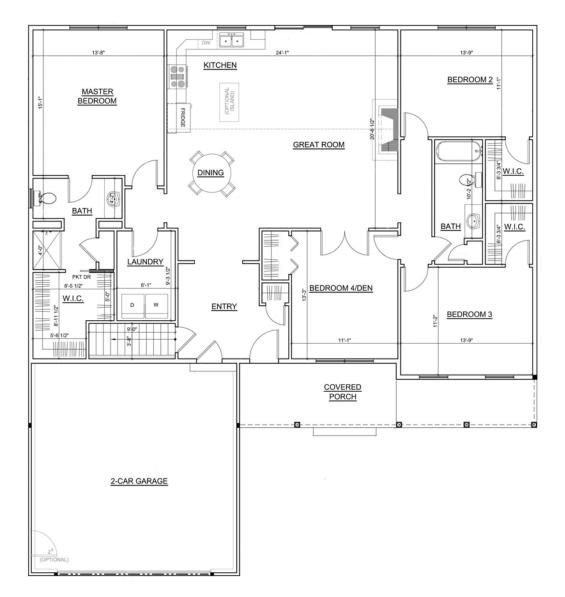

## **THE COLVIN** 1329 Square Feet







## **THE HAYSTACK** 1422 Square Feet







# THE BLAKE







## **THE ALGONQUIN** 1605 Square Feet







# THE PORTER

1630 Square Feet







## **THE CASCADE** 1719 Square Feet







## **THE GOTHIC** 1880 Square Feet







## THE BASIN JR

### 1550 Square Feet

#### **FIRST FLOOR**







### THE BASIN

### 1745 Square Feet

#### **FIRST FLOOR**







### THE MARCY

### 1747 Square Feet

#### **FIRST FLOOR**







### THE SEYMOUR JR 1822 Square Feet







## THE ALLEN

### 1944 Square Feet

#### **FIRST FLOOR**









### THE SEYMOUR (3 BED) 2022 SQUARE FEET









### THE SEYMOUR (4 BED) 2022 SQUARE FEET







### THE WRIGHT

### 2325 Square Feet

#### **FIRST FLOOR**