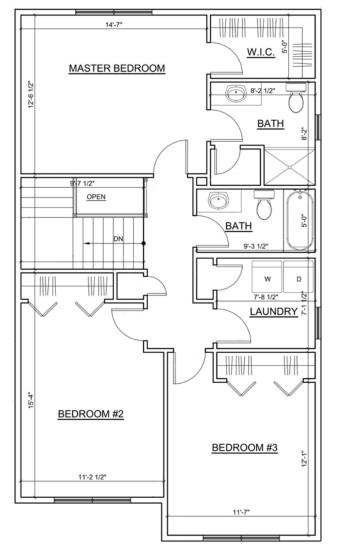

## **THE COLVIN** 1329 Square Feet







## **THE HAYSTACK** 1422 Square Feet







# THE BLAKE







## **THE ALGONQUIN** 1605 Square Feet







# THE PORTER

1630 Square Feet







## **THE CASCADE** 1719 Square Feet







## **THE GOTHIC** 1880 Square Feet







## THE BASIN JR

### 1550 Square Feet

#### **FIRST FLOOR**







### THE BASIN

### 1745 Square Feet

#### **FIRST FLOOR**







### THE MARCY

### 1747 Square Feet

#### **FIRST FLOOR**







### THE SEYMOUR JR 1822 Square Feet







## THE ALLEN

### 1944 Square Feet

#### **FIRST FLOOR**









### THE SEYMOUR (3 BED) 2022 SQUARE FEET









### THE SEYMOUR (4 BED) 2022 SQUARE FEET







### THE WRIGHT

### 2325 Square Feet

#### **FIRST FLOOR**