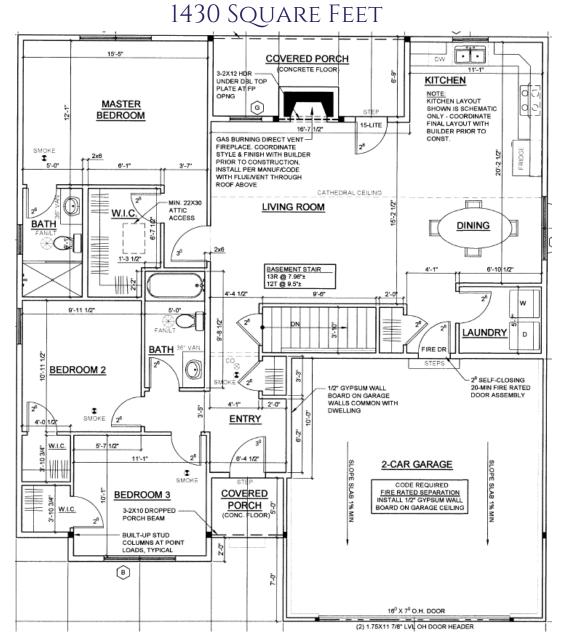

## **THE COLVIN** 1329 Square Feet







## **THE HAYSTACK** 1422 Square Feet







# THE BLAKE







## **THE ALGONQUIN** 1605 Square Feet







# THE PORTER

1630 Square Feet







## **THE CASCADE** 1719 Square Feet







## **THE GOTHIC** 1880 Square Feet







## THE BASIN JR

### 1550 Square Feet

#### **FIRST FLOOR**







### THE BASIN

### 1745 Square Feet

#### **FIRST FLOOR**







### THE MARCY

### 1747 Square Feet

#### **FIRST FLOOR**







### THE SEYMOUR JR 1822 Square Feet







## THE ALLEN

### 1944 Square Feet

#### **FIRST FLOOR**









### THE SEYMOUR (3 BED) 2022 SQUARE FEET









### THE SEYMOUR (4 BED) 2022 SQUARE FEET







### THE WRIGHT

### 2325 Square Feet

#### **FIRST FLOOR**