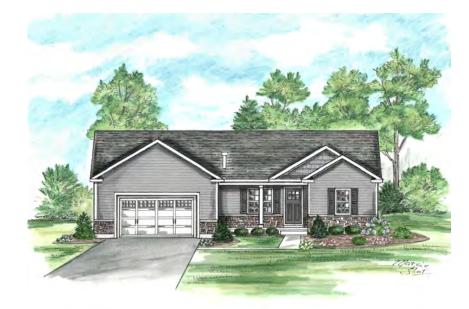

## **THE COLVIN** 1329 Square Feet







## **THE HAYSTACK** 1422 Square Feet







# THE BLAKE







## **THE ALGONQUIN** 1605 Square Feet







# THE PORTER

1630 Square Feet







## **THE CASCADE** 1719 Square Feet







## **THE GOTHIC** 1880 Square Feet







## THE BASIN JR

### 1550 Square Feet

#### **FIRST FLOOR**







### THE BASIN

### 1745 Square Feet

#### **FIRST FLOOR**







### THE MARCY

### 1747 Square Feet

#### **FIRST FLOOR**







### THE SEYMOUR JR 1822 Square Feet







## THE ALLEN

### 1944 Square Feet

#### **FIRST FLOOR**









### THE SEYMOUR (3 BED) 2022 SQUARE FEET









### THE SEYMOUR (4 BED) 2022 SQUARE FEET







### THE WRIGHT

### 2325 Square Feet

#### **FIRST FLOOR**