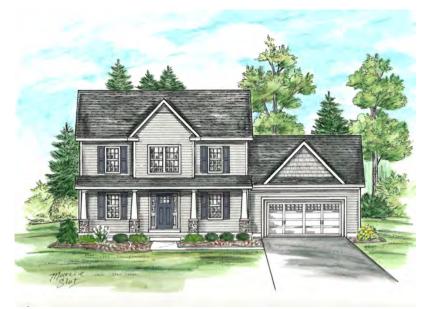

## **THE COLVIN** 1329 Square Feet







## **THE HAYSTACK** 1422 Square Feet







# THE BLAKE







## **THE ALGONQUIN** 1605 Square Feet







# THE PORTER

1630 Square Feet







## **THE CASCADE** 1719 Square Feet







## **THE GOTHIC** 1880 Square Feet







## THE BASIN JR

### 1550 Square Feet

#### **FIRST FLOOR**







### THE BASIN

### 1745 Square Feet

#### **FIRST FLOOR**







### THE MARCY

### 1747 Square Feet

#### **FIRST FLOOR**







### THE SEYMOUR JR 1822 Square Feet







## THE ALLEN

### 1944 Square Feet

#### **FIRST FLOOR**









### THE SEYMOUR (3 BED) 2022 SQUARE FEET









### THE SEYMOUR (4 BED) 2022 SQUARE FEET







### THE WRIGHT

### 2325 Square Feet

#### **FIRST FLOOR**