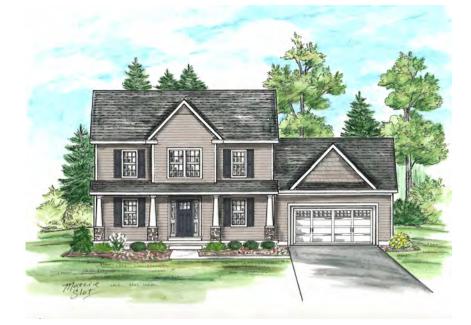

## **THE COLVIN** 1329 Square Feet







## **THE HAYSTACK** 1422 Square Feet







# THE BLAKE







## **THE ALGONQUIN** 1605 Square Feet







# THE PORTER

1630 Square Feet







## **THE CASCADE** 1719 Square Feet







## **THE GOTHIC** 1880 Square Feet







## THE BASIN JR

### 1550 Square Feet

#### **FIRST FLOOR**







### THE BASIN

### 1745 Square Feet

#### **FIRST FLOOR**







### THE MARCY

### 1747 Square Feet

#### **FIRST FLOOR**







### THE SEYMOUR JR 1822 Square Feet







## THE ALLEN

### 1944 Square Feet

#### **FIRST FLOOR**









### THE SEYMOUR (3 BED) 2022 SQUARE FEET









### THE SEYMOUR (4 BED) 2022 SQUARE FEET







### THE WRIGHT

### 2325 Square Feet

#### **FIRST FLOOR**