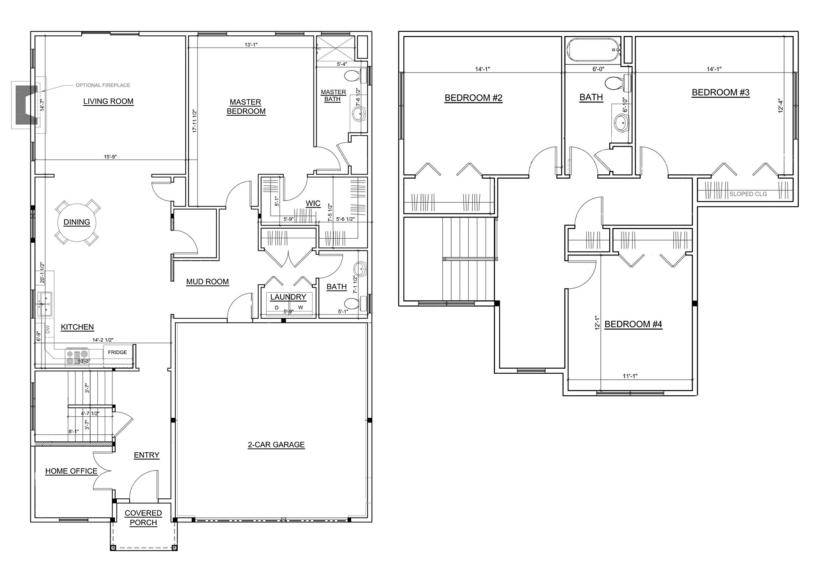

### THE SEYMOUR (3 BED) 2022 SQUARE FEET

### THE SEYMOUR (4 BED) 2022 SQUARE FEET