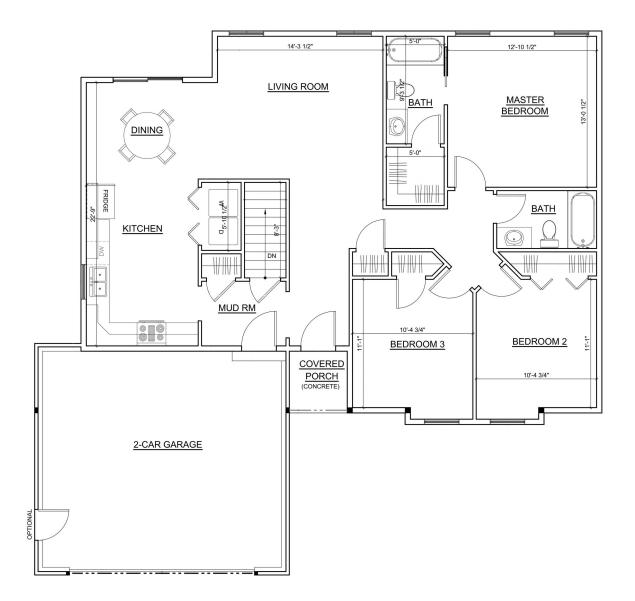

## **THE COLVIN** 1329 Square Feet







## **THE HAYSTACK** 1422 Square Feet







# THE BLAKE







## **THE ALGONQUIN** 1605 Square Feet







# THE PORTER

1630 Square Feet







## **THE CASCADE** 1719 Square Feet







## **THE GOTHIC** 1880 Square Feet







## THE BASIN JR

### 1550 Square Feet

#### **FIRST FLOOR**







### THE BASIN

### 1745 Square Feet

#### **FIRST FLOOR**







### THE MARCY

### 1747 Square Feet

#### **FIRST FLOOR**







### THE SEYMOUR JR 1822 Square Feet







## THE ALLEN

### 1944 Square Feet

#### **FIRST FLOOR**









### THE SEYMOUR (3 BED) 2022 SQUARE FEET









### THE SEYMOUR (4 BED) 2022 SQUARE FEET







### THE WRIGHT

### 2325 Square Feet

#### **FIRST FLOOR**