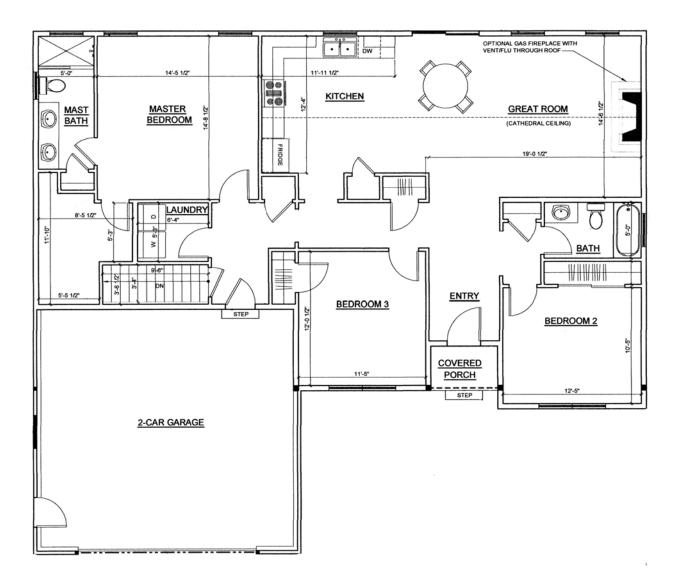

## **THE COLVIN** 1329 Square Feet







## **THE HAYSTACK** 1422 Square Feet







# THE BLAKE







## **THE ALGONQUIN** 1605 Square Feet







# THE PORTER

1630 Square Feet







## **THE CASCADE** 1719 Square Feet







## **THE GOTHIC** 1880 Square Feet







## THE BASIN JR

### 1550 Square Feet

#### **FIRST FLOOR**







### THE BASIN

### 1745 Square Feet

#### **FIRST FLOOR**







### THE MARCY

### 1747 Square Feet

#### **FIRST FLOOR**







### THE SEYMOUR JR 1822 Square Feet







## THE ALLEN

### 1944 Square Feet

#### **FIRST FLOOR**









### THE SEYMOUR (3 BED) 2022 SQUARE FEET









### THE SEYMOUR (4 BED) 2022 SQUARE FEET







### THE WRIGHT

### 2325 Square Feet

#### **FIRST FLOOR**