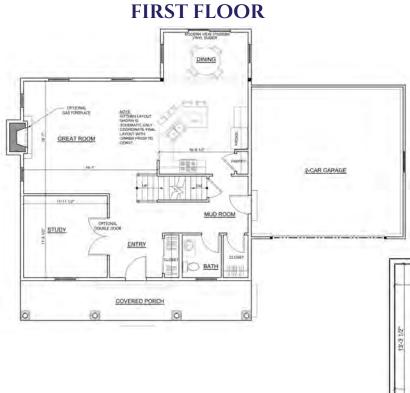

## **THE COLVIN** 1329 Square Feet







## **THE HAYSTACK** 1422 Square Feet







# THE BLAKE







## **THE ALGONQUIN** 1605 Square Feet







# THE PORTER

1630 Square Feet







## **THE CASCADE** 1719 Square Feet







## **THE GOTHIC** 1880 Square Feet







## THE BASIN JR

### 1550 Square Feet

#### **FIRST FLOOR**







### THE BASIN

### 1745 Square Feet

#### **FIRST FLOOR**







### THE MARCY

### 1747 Square Feet

#### **FIRST FLOOR**







### THE SEYMOUR JR 1822 Square Feet







## THE ALLEN

### 1944 Square Feet

#### **FIRST FLOOR**









### THE SEYMOUR (3 BED) 2022 SQUARE FEET









### THE SEYMOUR (4 BED) 2022 SQUARE FEET







### THE WRIGHT

### 2325 Square Feet

#### **FIRST FLOOR**