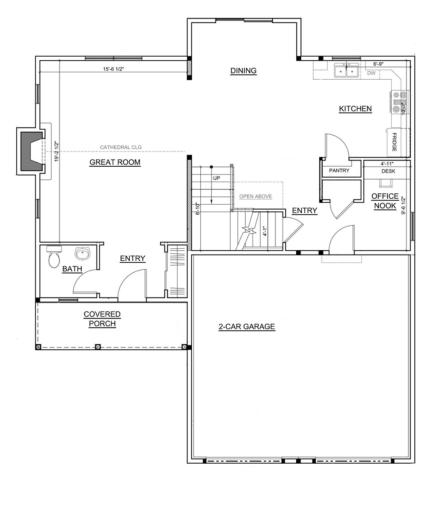

## **THE COLVIN** 1329 Square Feet







## **THE HAYSTACK** 1422 Square Feet







# THE BLAKE







## **THE ALGONQUIN** 1605 Square Feet







# THE PORTER

1630 Square Feet







## **THE CASCADE** 1719 Square Feet







## **THE GOTHIC** 1880 Square Feet







## THE BASIN JR

### 1550 Square Feet

#### **FIRST FLOOR**







### THE BASIN

### 1745 Square Feet

#### **FIRST FLOOR**







### THE MARCY

### 1747 Square Feet

#### **FIRST FLOOR**







### THE SEYMOUR JR 1822 Square Feet







## THE ALLEN

### 1944 Square Feet

#### **FIRST FLOOR**









### THE SEYMOUR (3 BED) 2022 SQUARE FEET









### THE SEYMOUR (4 BED) 2022 SQUARE FEET







### THE WRIGHT

### 2325 Square Feet

#### **FIRST FLOOR**