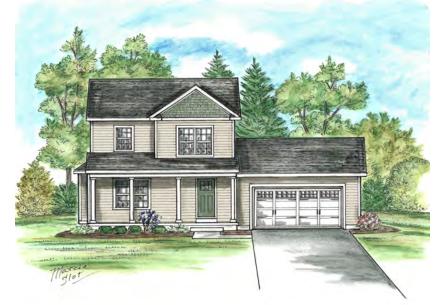

## **THE COLVIN** 1329 Square Feet







## **THE HAYSTACK** 1422 Square Feet







# THE BLAKE







## **THE ALGONQUIN** 1605 Square Feet







# THE PORTER

1630 Square Feet







## **THE CASCADE** 1719 Square Feet







## **THE GOTHIC** 1880 Square Feet







## THE BASIN JR

### 1550 Square Feet

#### **FIRST FLOOR**







### THE BASIN

### 1745 Square Feet

#### **FIRST FLOOR**







### THE MARCY

### 1747 Square Feet

#### **FIRST FLOOR**







### THE SEYMOUR JR 1822 Square Feet







## THE ALLEN

### 1944 Square Feet

#### **FIRST FLOOR**









### THE SEYMOUR (3 BED) 2022 SQUARE FEET









### THE SEYMOUR (4 BED) 2022 SQUARE FEET







### THE WRIGHT

### 2325 Square Feet

#### **FIRST FLOOR**