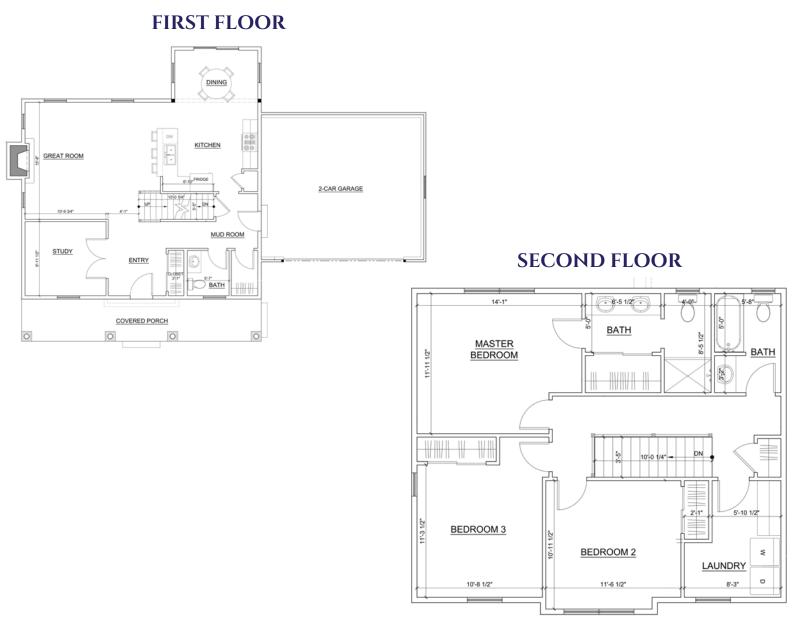

## **THE COLVIN** 1329 Square Feet







## **THE HAYSTACK** 1422 Square Feet







# THE BLAKE







## **THE ALGONQUIN** 1605 Square Feet







# THE PORTER

1630 Square Feet







## **THE CASCADE** 1719 Square Feet







## **THE GOTHIC** 1880 Square Feet







## THE BASIN JR

### 1550 Square Feet

#### **FIRST FLOOR**







### THE BASIN

### 1745 Square Feet

#### **FIRST FLOOR**







### THE MARCY

### 1747 Square Feet

#### **FIRST FLOOR**







### THE SEYMOUR JR 1822 Square Feet







## THE ALLEN

### 1944 Square Feet

#### **FIRST FLOOR**









### THE SEYMOUR (3 BED) 2022 SQUARE FEET









### THE SEYMOUR (4 BED) 2022 SQUARE FEET







### THE WRIGHT

### 2325 Square Feet

#### **FIRST FLOOR**