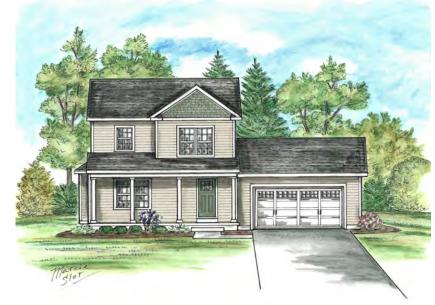

## **THE COLVIN** 1329 Square Feet







## **THE HAYSTACK** 1422 Square Feet







# THE BLAKE







## **THE ALGONQUIN** 1605 Square Feet







# THE PORTER

1630 Square Feet







## **THE CASCADE** 1719 Square Feet







## **THE GOTHIC** 1880 Square Feet







## THE BASIN JR

### 1550 Square Feet

#### **FIRST FLOOR**







### THE BASIN

### 1745 Square Feet

#### **FIRST FLOOR**







### THE MARCY

### 1747 Square Feet

#### **FIRST FLOOR**







### THE SEYMOUR JR 1822 Square Feet







## THE ALLEN

### 1944 Square Feet

#### **FIRST FLOOR**









### THE SEYMOUR (3 BED) 2022 SQUARE FEET









### THE SEYMOUR (4 BED) 2022 SQUARE FEET







### THE WRIGHT

### 2325 Square Feet

#### **FIRST FLOOR**