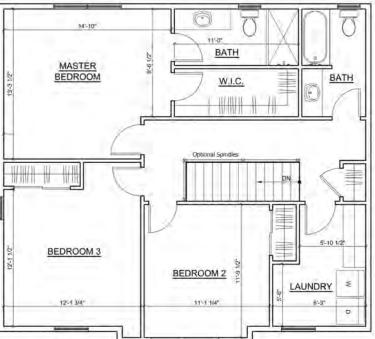

## **THE COLVIN** 1329 Square Feet







## **THE HAYSTACK** 1422 Square Feet







# THE BLAKE







## **THE ALGONQUIN** 1605 Square Feet







# THE PORTER

1630 Square Feet







## **THE CASCADE** 1719 Square Feet







## **THE GOTHIC** 1880 Square Feet







## THE BASIN JR

### 1550 Square Feet

#### **FIRST FLOOR**







### THE BASIN

### 1745 Square Feet

#### **FIRST FLOOR**







### THE MARCY

### 1747 Square Feet

#### **FIRST FLOOR**







### THE SEYMOUR JR 1822 Square Feet







## THE ALLEN

### 1944 Square Feet

#### **FIRST FLOOR**









### THE SEYMOUR (3 BED) 2022 SQUARE FEET









### THE SEYMOUR (4 BED) 2022 SQUARE FEET







### THE WRIGHT

### 2325 Square Feet

#### **FIRST FLOOR**