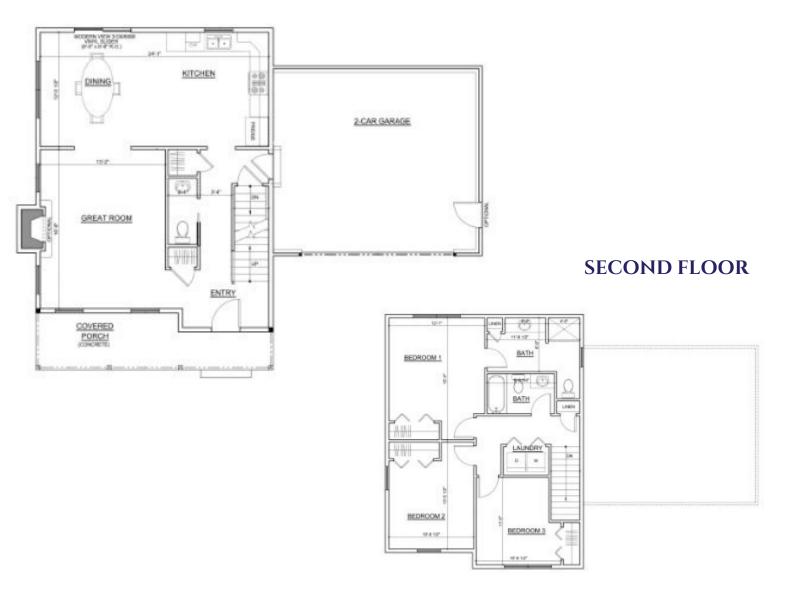

## **THE COLVIN** 1329 Square Feet







## **THE HAYSTACK** 1422 Square Feet







# THE BLAKE







## **THE ALGONQUIN** 1605 Square Feet







# THE PORTER

1630 Square Feet







## **THE CASCADE** 1719 Square Feet







## **THE GOTHIC** 1880 Square Feet







## THE BASIN JR

### 1550 Square Feet

#### **FIRST FLOOR**







### THE BASIN

### 1745 Square Feet

#### **FIRST FLOOR**







### THE MARCY

### 1747 Square Feet

#### **FIRST FLOOR**







### THE SEYMOUR JR 1822 Square Feet







## THE ALLEN

### 1944 Square Feet

#### **FIRST FLOOR**









### THE SEYMOUR (3 BED) 2022 SQUARE FEET









### THE SEYMOUR (4 BED) 2022 SQUARE FEET







### THE WRIGHT

### 2325 Square Feet

#### **FIRST FLOOR**