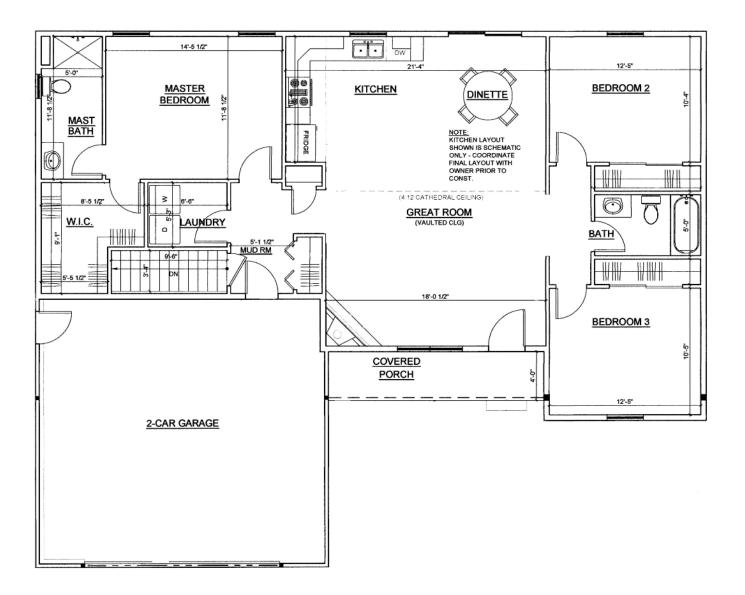

## **THE COLVIN** 1329 Square Feet







## **THE HAYSTACK** 1422 Square Feet







# THE BLAKE







## **THE ALGONQUIN** 1605 Square Feet







# THE PORTER

1630 Square Feet







## **THE CASCADE** 1719 Square Feet







## **THE GOTHIC** 1880 Square Feet







## THE BASIN JR

### 1550 Square Feet

#### **FIRST FLOOR**







### THE BASIN

### 1745 Square Feet

#### **FIRST FLOOR**







### THE MARCY

### 1747 Square Feet

#### **FIRST FLOOR**







### THE SEYMOUR JR 1822 Square Feet







## THE ALLEN

### 1944 Square Feet

#### **FIRST FLOOR**









### THE SEYMOUR (3 BED) 2022 SQUARE FEET









### THE SEYMOUR (4 BED) 2022 SQUARE FEET







### THE WRIGHT

### 2325 Square Feet

#### **FIRST FLOOR**