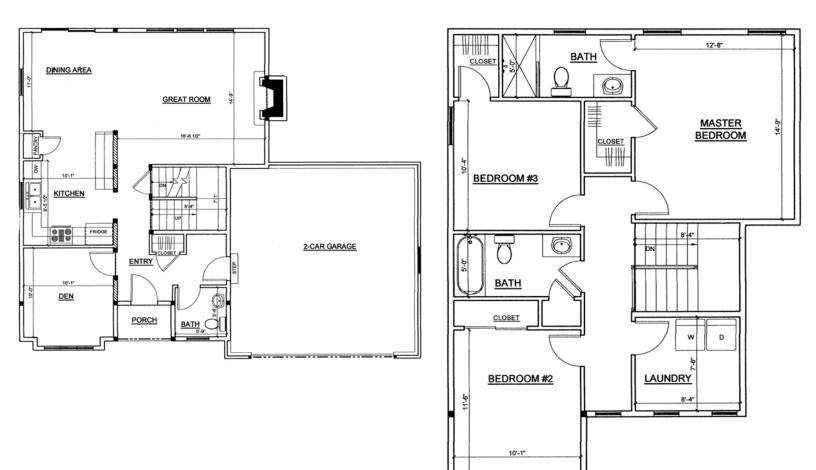

## **THE COLVIN** 1329 Square Feet







## **THE HAYSTACK** 1422 Square Feet







# THE BLAKE







## **THE ALGONQUIN** 1605 Square Feet







# THE PORTER

1630 Square Feet







## **THE CASCADE** 1719 Square Feet







## **THE GOTHIC** 1880 Square Feet







## THE BASIN JR

### 1550 Square Feet

#### **FIRST FLOOR**







### THE BASIN

### 1745 Square Feet

#### **FIRST FLOOR**







### THE MARCY

### 1747 Square Feet

#### **FIRST FLOOR**







### THE SEYMOUR JR 1822 Square Feet







## THE ALLEN

### 1944 Square Feet

#### **FIRST FLOOR**









### THE SEYMOUR (3 BED) 2022 SQUARE FEET









### THE SEYMOUR (4 BED) 2022 SQUARE FEET







### THE WRIGHT

### 2325 Square Feet

#### **FIRST FLOOR**