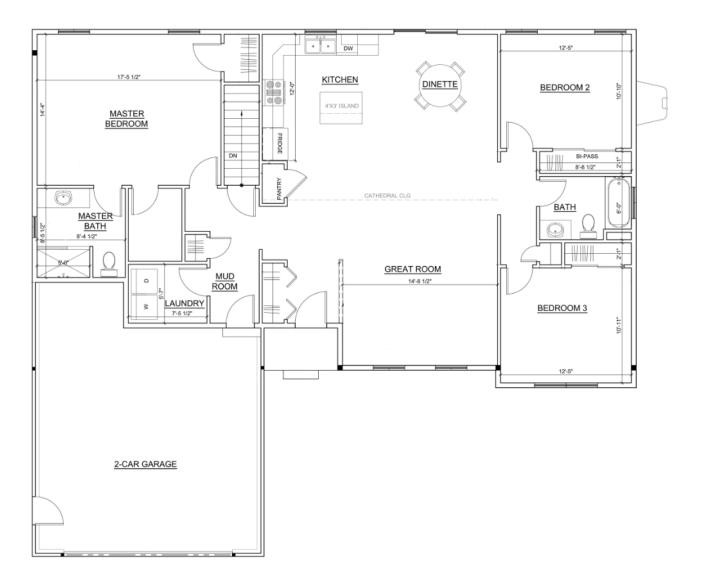

## **THE COLVIN** 1329 Square Feet







## **THE HAYSTACK** 1422 Square Feet







# THE BLAKE







## **THE ALGONQUIN** 1605 Square Feet







# THE PORTER

1630 Square Feet







## **THE CASCADE** 1719 Square Feet







## **THE GOTHIC** 1880 Square Feet







## THE BASIN JR

### 1550 Square Feet

#### **FIRST FLOOR**







### THE BASIN

### 1745 Square Feet

#### **FIRST FLOOR**







### THE MARCY

### 1747 Square Feet

#### **FIRST FLOOR**







### THE SEYMOUR JR 1822 Square Feet







## THE ALLEN

### 1944 Square Feet

#### **FIRST FLOOR**









### THE SEYMOUR (3 BED) 2022 SQUARE FEET









### THE SEYMOUR (4 BED) 2022 SQUARE FEET







### THE WRIGHT

### 2325 Square Feet

#### **FIRST FLOOR**