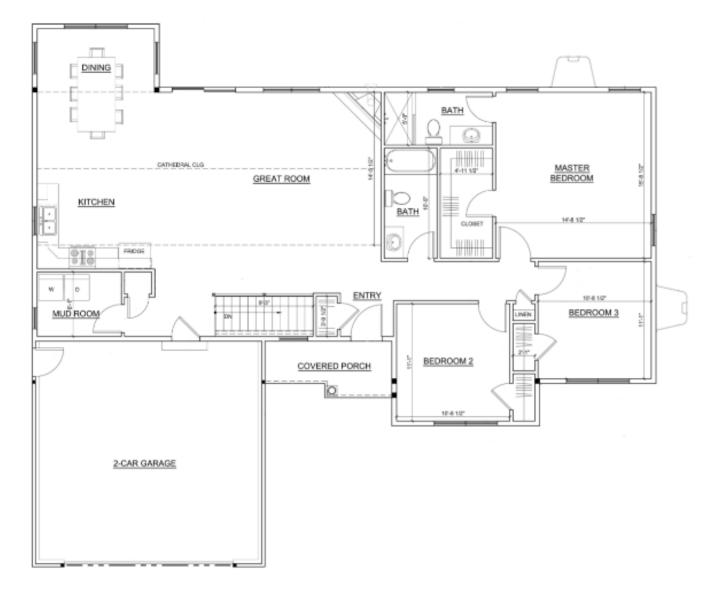

## **THE COLVIN** 1329 Square Feet







## **THE HAYSTACK** 1422 Square Feet







# THE BLAKE







## **THE ALGONQUIN** 1605 Square Feet







# THE PORTER

1630 Square Feet







## **THE CASCADE** 1719 Square Feet







## **THE GOTHIC** 1880 Square Feet







## THE BASIN JR

### 1550 Square Feet

#### **FIRST FLOOR**







### THE BASIN

### 1745 Square Feet

#### **FIRST FLOOR**







### THE MARCY

### 1747 Square Feet

#### **FIRST FLOOR**







### THE SEYMOUR JR 1822 Square Feet







## THE ALLEN

### 1944 Square Feet

#### **FIRST FLOOR**









### THE SEYMOUR (3 BED) 2022 SQUARE FEET









### THE SEYMOUR (4 BED) 2022 SQUARE FEET







### THE WRIGHT

### 2325 Square Feet

#### **FIRST FLOOR**