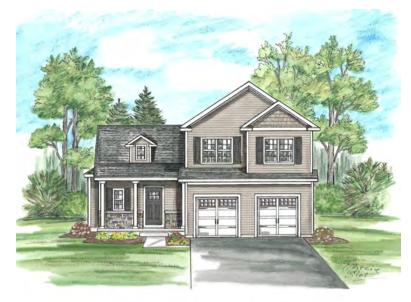

## **THE COLVIN** 1329 Square Feet







## **THE HAYSTACK** 1422 Square Feet







# THE BLAKE







## **THE ALGONQUIN** 1605 Square Feet







# THE PORTER

1630 Square Feet







## **THE CASCADE** 1719 Square Feet







## **THE GOTHIC** 1880 Square Feet







## THE BASIN JR

### 1550 Square Feet

#### **FIRST FLOOR**







### THE BASIN

### 1745 Square Feet

#### **FIRST FLOOR**







### THE MARCY

### 1747 Square Feet

#### **FIRST FLOOR**







### THE SEYMOUR JR 1822 Square Feet







## THE ALLEN

### 1944 Square Feet

#### **FIRST FLOOR**









### THE SEYMOUR (3 BED) 2022 SQUARE FEET









### THE SEYMOUR (4 BED) 2022 SQUARE FEET







### THE WRIGHT

### 2325 Square Feet

#### **FIRST FLOOR**