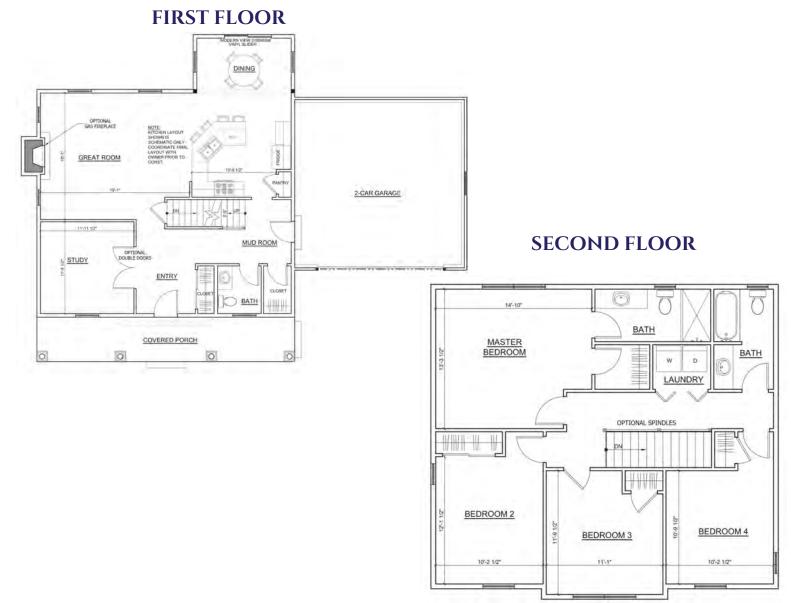

## **THE COLVIN** 1329 Square Feet







## **THE HAYSTACK** 1422 Square Feet







# THE BLAKE







## **THE ALGONQUIN** 1605 Square Feet







# THE PORTER

1630 Square Feet







## **THE CASCADE** 1719 Square Feet







## **THE GOTHIC** 1880 Square Feet







## THE BASIN JR

### 1550 Square Feet

#### **FIRST FLOOR**







### THE BASIN

### 1745 Square Feet

#### **FIRST FLOOR**







### THE MARCY

### 1747 Square Feet

#### **FIRST FLOOR**







### THE SEYMOUR JR 1822 Square Feet







## THE ALLEN

### 1944 Square Feet

#### **FIRST FLOOR**









### THE SEYMOUR (3 BED) 2022 SQUARE FEET









### THE SEYMOUR (4 BED) 2022 SQUARE FEET







### THE WRIGHT

### 2325 Square Feet

#### **FIRST FLOOR**