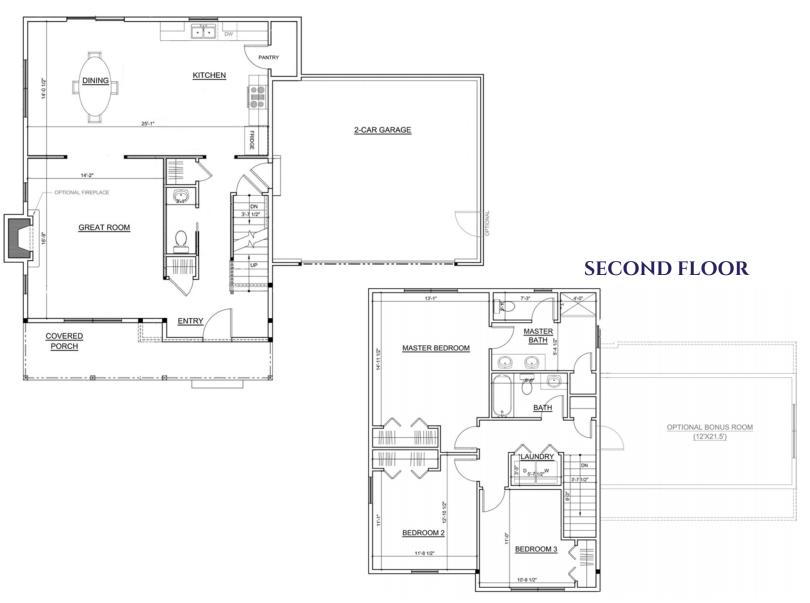

## **THE COLVIN** 1329 Square Feet







## **THE HAYSTACK** 1422 Square Feet







# THE BLAKE







## **THE ALGONQUIN** 1605 Square Feet







# THE PORTER

1630 Square Feet







## **THE CASCADE** 1719 Square Feet







## **THE GOTHIC** 1880 Square Feet







## THE BASIN JR

### 1550 Square Feet

#### **FIRST FLOOR**







### THE BASIN

### 1745 Square Feet

#### **FIRST FLOOR**







### THE MARCY

### 1747 Square Feet

#### **FIRST FLOOR**







### THE SEYMOUR JR 1822 Square Feet







## THE ALLEN

### 1944 Square Feet

#### **FIRST FLOOR**









### THE SEYMOUR (3 BED) 2022 SQUARE FEET









### THE SEYMOUR (4 BED) 2022 SQUARE FEET







### THE WRIGHT

### 2325 Square Feet

#### **FIRST FLOOR**